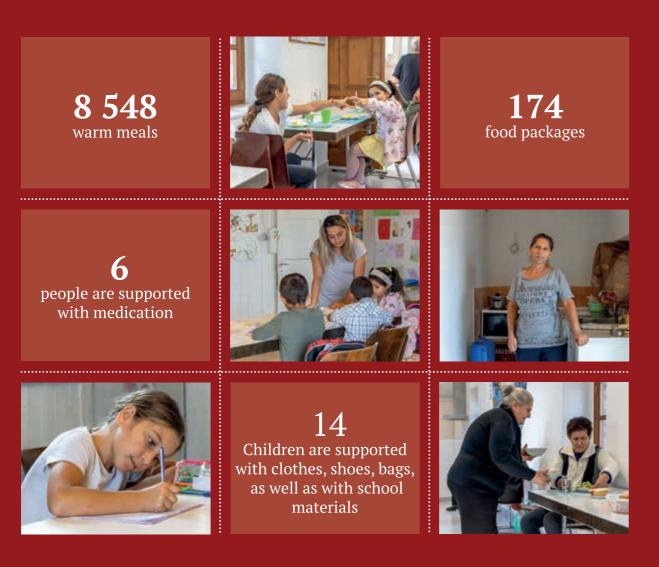

Currently, we have soup kitchens operating in both Pogradec (Amaro Tan) and Gjirokastër. In addition to providing food for the children in the educational programs at these locations, we provide warm meals for others in need.

Each year, we put together food parcels and deliver them to families in remote villages. By including some basic staples (rice, oil, pasta, sugar, etc.) we are able to help with the immediate needs of these families.

# **GJIROKASTËR**

This program began 26 years ago as a daily service for people who had no, or very little, income. Currently, we have soup kitchens in Pogradec (Amaro Tan) and Gjirokastër. A warm meal is served every day not only to the children who are part of the educational program in these centers, but also to people in need, elderly people that do not have family members to take care of them, as well as poor and marginalized children and their families.

By the time the academic year is over, many children are forced to spend most of their time on the streets or at home, facing difficult family situations. Every year Nehemiah Gateway Albania organizes summer camps for children, where they have the opportunity to play, make new friends, be creative in their own ways and increase their social skills. With a variety of sports, games, educational activities, etc., children have a new and different way to spend the summer season. These camps also offer many sports activities and children eat a warm lunch together.

14 children from the Roma community participated in the after school program. Every weekday we take them from near their homes to the center where they enjoy a warm meal. After lunch, the social worker helps them with their homework. The children are also involved in social activities and games. We support the children with clothes, shoes, bags, school supplies, etc.