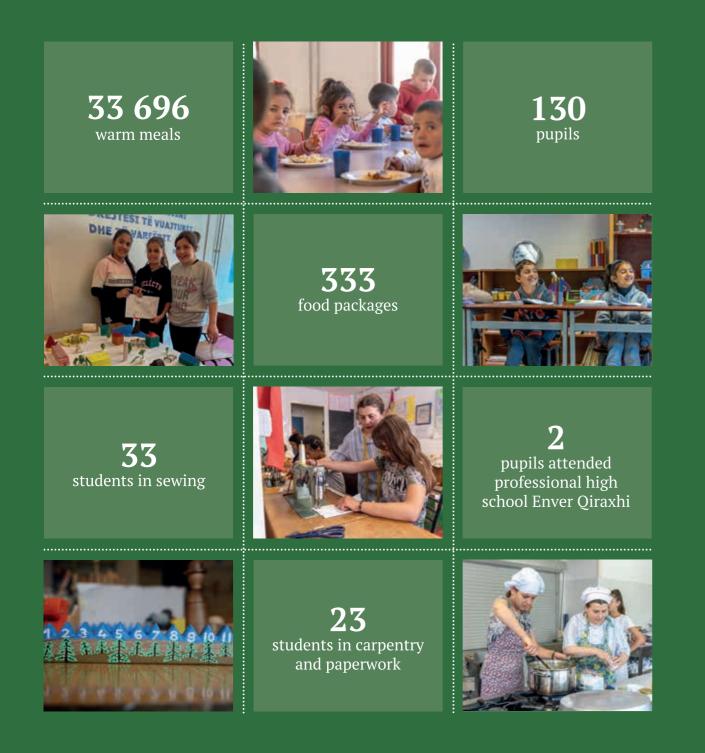

# **AMARO TAN**

"Providing a place for children to grow and develop in an encouraging environment, regardless of economic means."

Seeing the reality in Albania regarding the difficulties of providing education for children with social problems, poor or coming from the Roma and Egyptian communities, we offer Amaro Tan kindergarten and school. An environment, as the name "Amaro Tan" suggests in the Roma language - "our place", to give these children an opportunity to get a good education and a better future.

Amaro Tan offers programs in education and social care, and also a free warm meal. It also offers after school classes to give the pupils practical skills in sewing, cooking, foreign languages, and carpentry. Children also have the opportunity to learn music to enrich their lives.

Besides having a daily school program, we offer an after-school program in which the pupils can discover and develop their talents, as well as enrich their lives. A few of the classes offered are sewing, cooking, languages, wood-workshop and music.

14 children from the Roma community participated in the after school program. Every weekday we take them from near their homes to the center where they enjoy a warm meal. After lunch, the social worker helps them with their homework. The children are also involved in social activities and games. We support the children with clothes, shoes, bags, school supplies, etc.