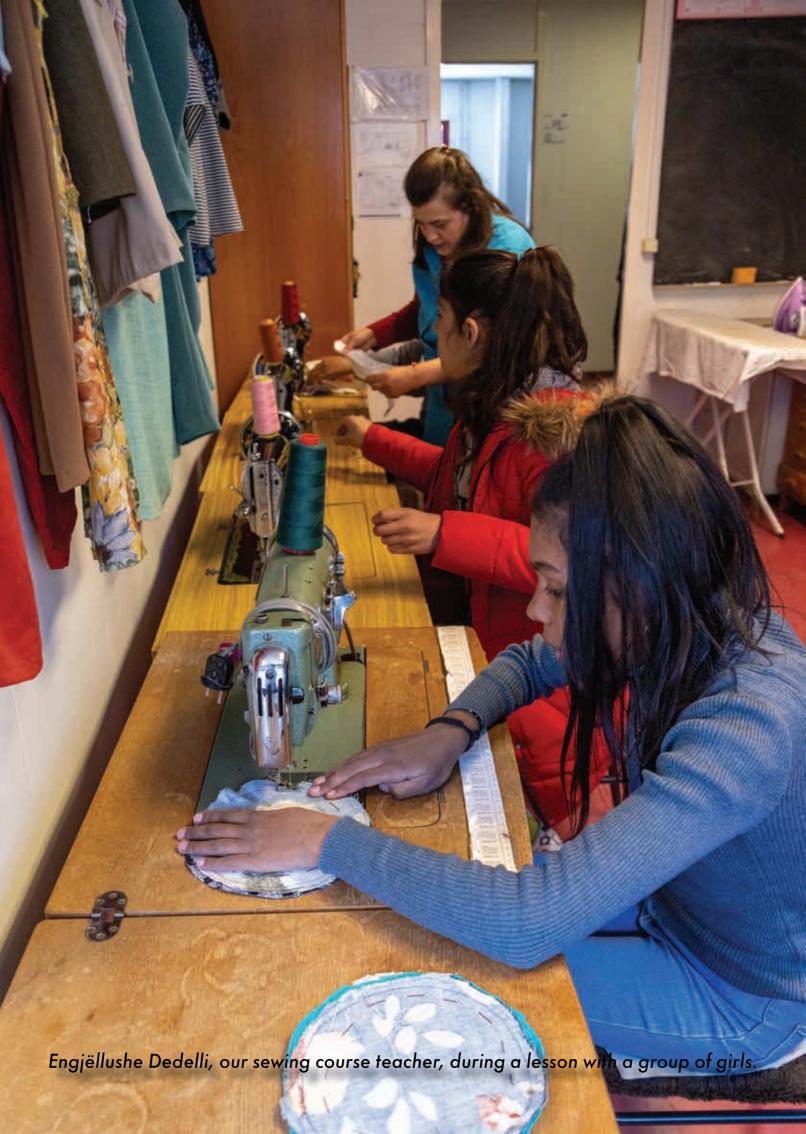

Amaro Tan offers programs in education and social care, and also a free warm meal. It also offers professional courses to give the pupils practical skills in tailoring, cooking, foreign languages, and carpentry. Children also have the opportunity to learn about drawing, drama and music to enrich their lives. For 2022, 133 students were enrolled in the Amaro Tan School. 3 of the students of Amaro Tan School are enrolled at Enver Qiraxhi technical high school for academic year 2022-2023.

# AFTER SCHOOL PROGRAM

During 2022, 21 students were trained in carpentry and paperwork and 28 students in tailoring. 6 professional internships have been offered in cooperation with the vocational high school "Enver Qeraxhi" in the city of Pogradec.