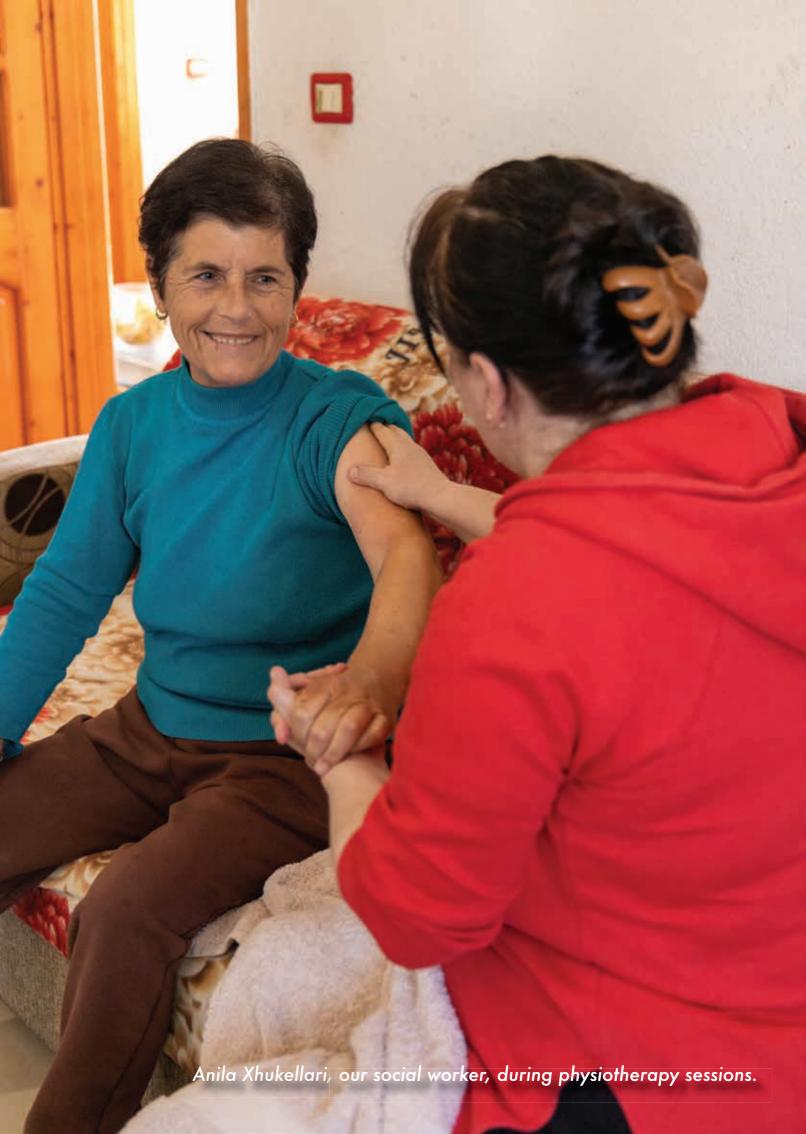

#### **PHYSIOTHERAPY**

Our trained physiotherapists help people with physical disabilities to recover as quickly as possible and live a life of better quality. It often happens that these injuries make it difficult for them to come to the center and for this reason we also provide physiotherapy services in their homes.

During last year we offered 1142 on campus and 571 at home physiotherapy and medical service sessions, 42 therapeutic sessions, and 300 medical visits.