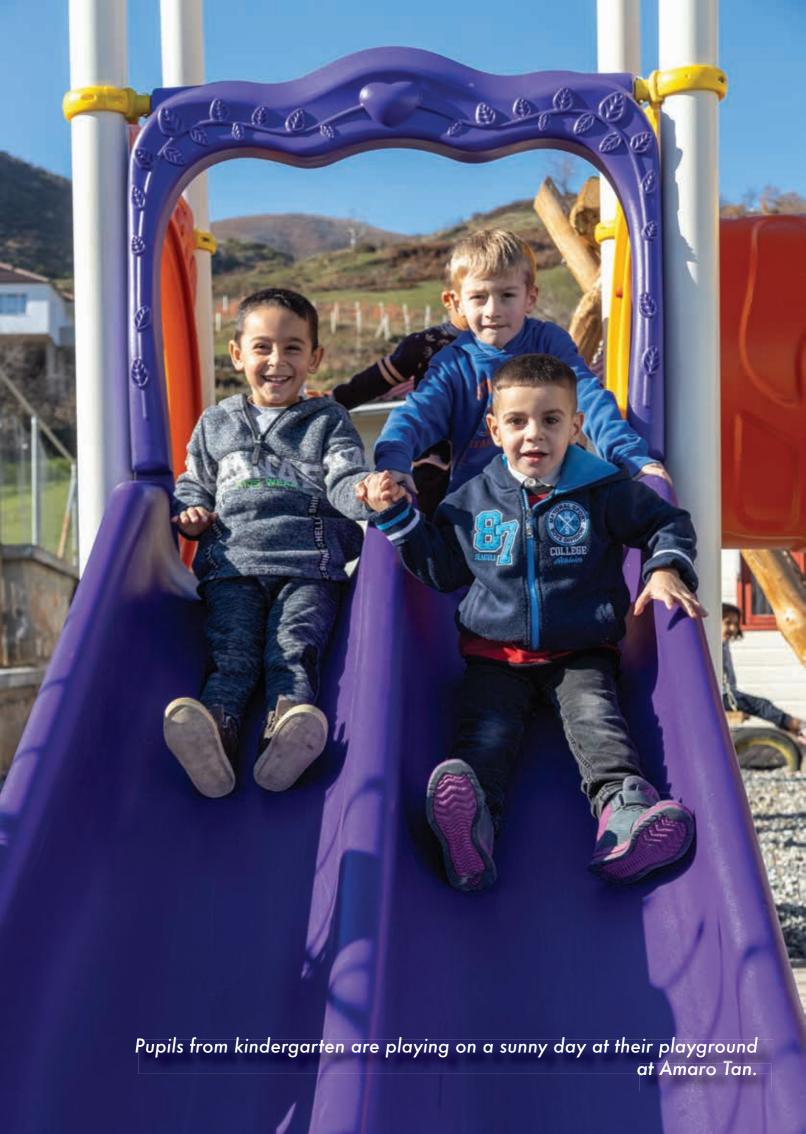

## AMARO TAN

### KINDERGARTEN AND SCHOOL

Seeing the reality in Albania regarding the difficulties of providing education for children with social problems, poor or coming from the Roma and Egyptian communities, we offer Amaro Tan kindergarten and school. An environment, as the name "Amaro Tan" suggests in the Roma language - "our place", to give these children an opportunity to get a good education and a better future.

Amaro Tan offers programs in education and social care, and also a free warm meal. It also offers professional courses to give the pupils practical skills in tailoring, cooking, foreign languages, and carpentry. Children also have the opportunity to learn about drawing, drama and music to enrich their lives. For 2022, 133 students were enrolled in the Amaro Tan School. 3 of the students of Amaro Tan School are enrolled at Enver Qiraxhi technical high school for academic year 2022-2023.