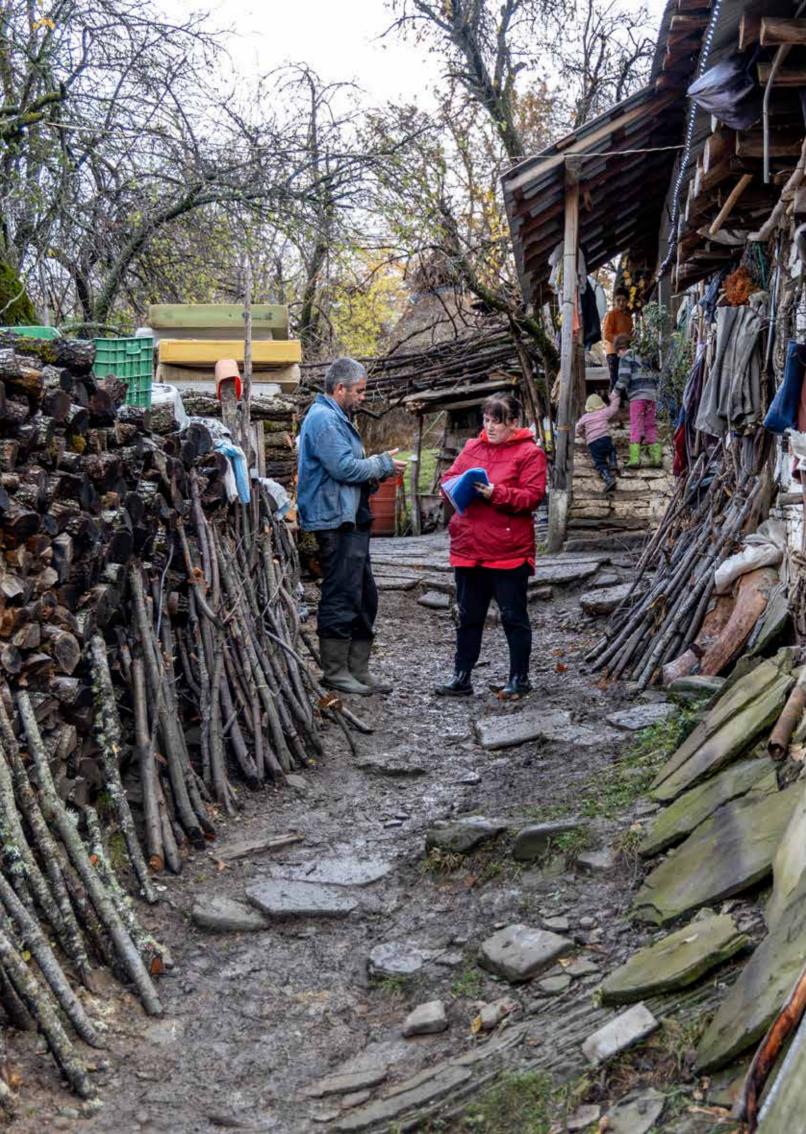

#### HUMANITARIAN AID

Material assistance has been needed as first aid for people in times of crisis. Even today there are families in Albania that live in poverty.

We distributed 1314 food packages in 2022. 791 food packages through the social project in Buçimas, 375 through Amaro Tan in Pogradec, and 148 food packages through the project in Gjirokastër program. Material aid consisted of: food packages 12 kg each, clothes, travel ticket refunds, medical prescription refunds, medical supplies, wood for heating, construction materials, etc.

## AFTER SCHOOL PROGRAM

By the time the academic year is over, many children are forced to spend most of their time on the streets or at home, facing difficult family situations. Every year Nehemiah Gateway Albania organizes summer camps for children, where they have the opportunity to play, make new friends, be creative in their own ways and increase their social skills. With a variety of sports, games, educational activities, etc., children have a new and different way to spend the summer season. These camps also offer many sports activities and children eat a warm lunch together.

14 children from the Roma community participated in the after school program. Every day we take them from near their homes to the center where they enjoy a warm meal. After lunch, the social worker helps them with their homework. The children are also involved in social activities and games. We support the children with clothes, shoes, bags, school supplies, etc.